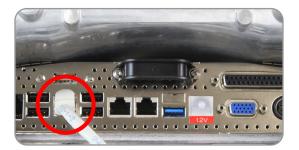

### **Connecting the LAN Cable**

- Locate network cable (not supplied)
- Connect cable to "LAN" port

WARNING: Do not connect any other type of cable to the "LAN" port. May cause damage not covered by warranty.