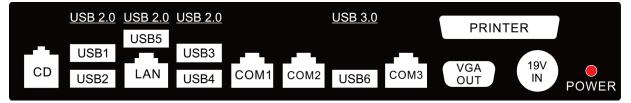

## Port Diagram - ION TP3-D

## Port Diagram - ION TP3-F

### **Connecting the LAN Cable**

- Locate network cable (not supplied)
- Connect cable to "LAN" port

WARNING: Do not connect any other type of cable to the "LAN" port. May cause damage not covered by warranty.

## **Connecting the Power**

- Locate the accessory pack with the power cable
- locate the power supply box and connect the power supply to the computer
- Connect the power cable to the power supply
- Connect the power cable to the wall outlet