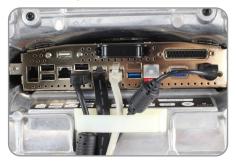

## **Cable Management**

Run all cables through the cable clip on the base and out the back for optimal cable management.

ONLINE CHAT PHONE SUPPORT EMAIL SUPPORT