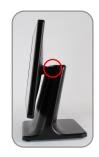

#### Power On

TP3 power button is located on the top right side of the base behind the screen.

## **Cable Management**

Run all cables through the cable clip on the base and out the back for optimal cable management.

ONLINE CHAT PHONE SUPPORT EMAIL SUPPORT