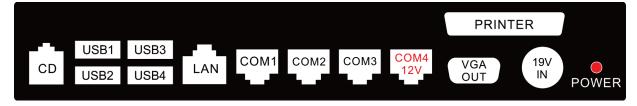

# **QUICKSTART GUIDE**

## ION TP3 POS Terminal



## **Connecting the Power**

- Locate the accessory pack with the power cable
- locate the power supply box and connect the power supply to the computer
- Connect the power cable to the power supply
- Connect the power cable to the wall outlet





### **Connecting the LAN Cable**

- Locate network cable (not supplied)
- Connect cable to "LAN" port

WARNING: Do not connect any other type of cable to the "LAN" port. May cause damage not covered by warranty.





#### Power On

TP3 power button is located on the top right side of the base behind the screen.



## Port Diagram - ION TP3-D



## Port Diagram - ION TP3-F



## **Cable Management**



Run all cables through the cable clip on the base and out the back for optimal cable management.

ONLINE CHAT PHONE SUPPORT EMAIL SUPPORT