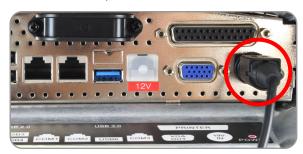

## **Connecting the Power**

- Locate the accessory pack with the power cable
- locate the power supply box and connect the power supply to the computer
- Connect the power cable to the power supply
- Connect the power cable to the wall outlet