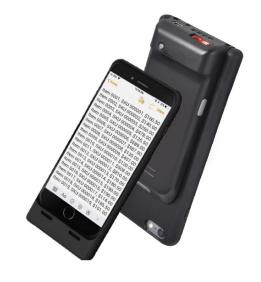

#### Step 2: Scan Any 1D / 2D Barcode

Scan any 1D / 2D barcode. The barcode will be automatically decoded into your app. The scan engine supports Linear / 2D Stacked / 2D Matrix Barcodes and Postal Codes.

### **Step 3: Gather And Transfer Your Data**

Gather and collect data for your business. The Scanner Jacket serves as your best enterprise-grade business companion!