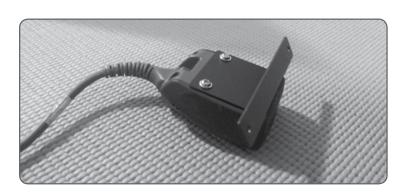

Choose your desired angle bracket from the mounting kit. Using the two silver screws included in the mounting kit, attach the chosen bracket to the scanner.

Place your POS-X TP4 Face down on a soft material to avoid scratches. Remove the two middlemost screws from the bottom of the back of the screen

Using the two black screws included in the mounting kit, attach the assembled fixed mount scanner and connect the scanner's USB cable to any of the USB ports on the TP4